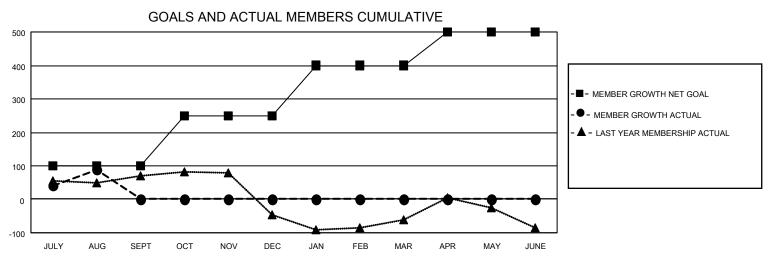

## GOALS AND ACTUAL NEW CLUBS CUMULATIVE

| DROPPED CLUBS: 1 |    | 24 CLUBS OF 65 ADDED 1 OR<br>MORE NEW MEMBERS | GENDER DISTRIBUTION                 |                                |  |
|------------------|----|-----------------------------------------------|-------------------------------------|--------------------------------|--|
|                  |    |                                               | MALE<br>FEMALE                      | 1,703 (73.44%)<br>615 (26.52%) |  |
| DROPPED MEMBERS  |    |                                               | NON BINARY PREFER NOT TO ANSWER     | 0 (0.00%)<br>R 1 (0.04%)       |  |
| DECEASED         | 1  |                                               | THE ENTITY TO ANOWER                | 1 (0.0470)                     |  |
| CLUB CANCELLED   | 0  | CLICK HERE FOR CUMULATIVE                     | TOTAL FAMILY UNIT MEMBERS           | 787                            |  |
| OTHER            | 20 | MEMBERSHIP DATA                               |                                     |                                |  |
| TOTAL            | 21 |                                               | FAMILY MEMBERS PAYING HALF DUES 485 |                                |  |
|                  |    |                                               |                                     |                                |  |