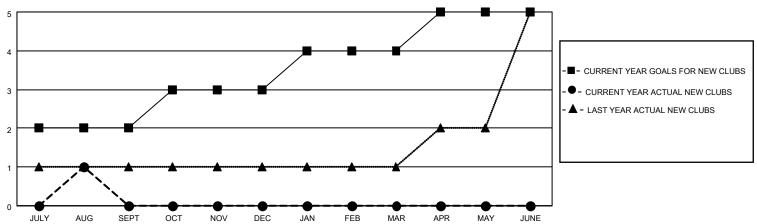

## GOALS AND ACTUAL NEW CLUBS CUMULATIVE

| DROPPED CLUBS: 1 |    | 24 CLUBS OF 65 ADDED 1 OR<br>MORE NEW MEMBERS | GENDER DISTRIBUTION                 |                                |  |
|------------------|----|-----------------------------------------------|-------------------------------------|--------------------------------|--|
|                  |    |                                               | MALE<br>FEMALE                      | 1,703 (73.44%)<br>615 (26.52%) |  |
| DROPPED MEMBERS  |    |                                               | NON BINARY PREFER NOT TO ANSWER     | 0 (0.00%)<br>R 1 (0.04%)       |  |
| DECEASED         | 1  |                                               | THE ENTITY TO ANOWER                | 1 (0.0470)                     |  |
| CLUB CANCELLED   | 0  | CLICK HERE FOR CUMULATIVE                     | TOTAL FAMILY UNIT MEMBERS           | 787                            |  |
| OTHER            | 20 | MEMBERSHIP DATA                               |                                     |                                |  |
| TOTAL            | 21 |                                               | FAMILY MEMBERS PAYING HALF DUES 485 |                                |  |
|                  |    |                                               |                                     |                                |  |